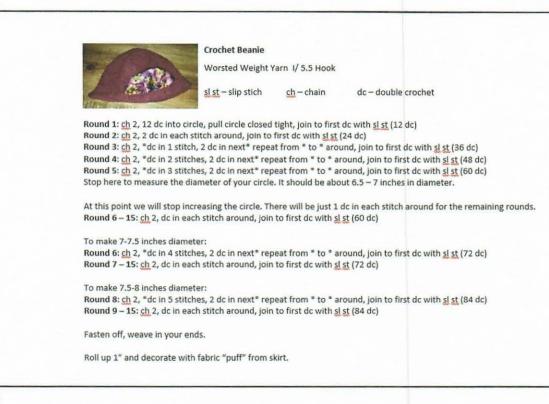

## Upcycling Regular clothes into Everyday 20s and 30s summer tour wear

## Women's tops

A button up short sleeve top is probably the easiest one because almost everyone owns one.







You can pair flats or heels for the perfect summers outfit either for a drive or for an event





Women's Shoes

## Men's Outfits

Button down short sleeve shirt and shorts combo work well for this picnic look

Pairs well with straw hat and loafers

The perfect summer picnic look!









The best places for the best prices:

Thrift stores (Goodwill, Salvation Army, etc) Resale Stores Consignment Stores

These have the best prices for upcycling

Other places would be the shops in downtown Orange or Amazon

Prices

11

1.5.1.1