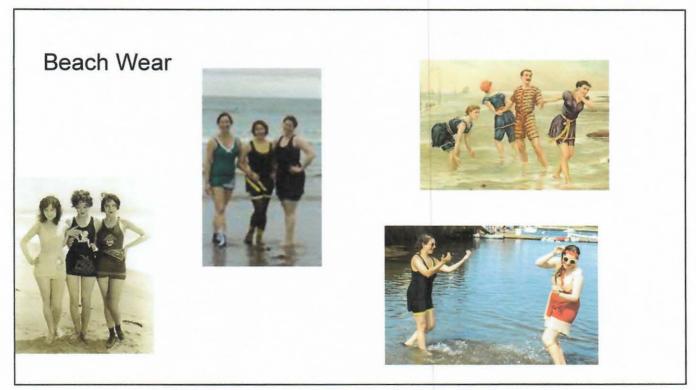

## Upcycling Regular clothes into Everyday 20s and 30s summer tour wear

## Women's tops

A button up short sleeve top is probably the easiest one because almost everyone owns one.







You can pair flats or heels for the perfect summers outfit either for a drive or for an event





Women's Shoes

## Men's Outfits

Button down short sleeve shirt and shorts combo work well for this picnic look

Pairs well with straw hat and loafers

The perfect summer picnic look!









The best places for the best prices:

Thrift stores (Goodwill, Salvation Army, etc) Resale Stores Consignment Stores

These have the best prices for upcycling

Other places would be the shops in downtown Orange or Amazon

Prices

11

1.5.1.1