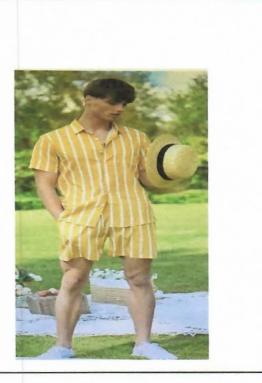

## Men's Outfits

Button down short sleeve shirt and shorts combo work well for this picnic look

Pairs well with straw hat and loafers

The perfect summer picnic look!

The best places for the best prices:

Thrift stores (Goodwill, Salvation Army, etc) Resale Stores Consignment Stores