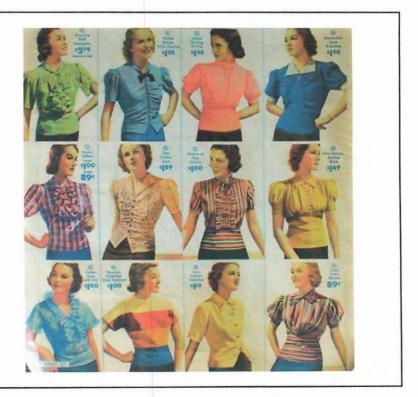

## Women's tops

A button up short sleeve top is probably the easiest one because almost everyone owns one.

You can pair flats or heels for the perfect summers outfit either for a drive or for an event

Women's Shoes