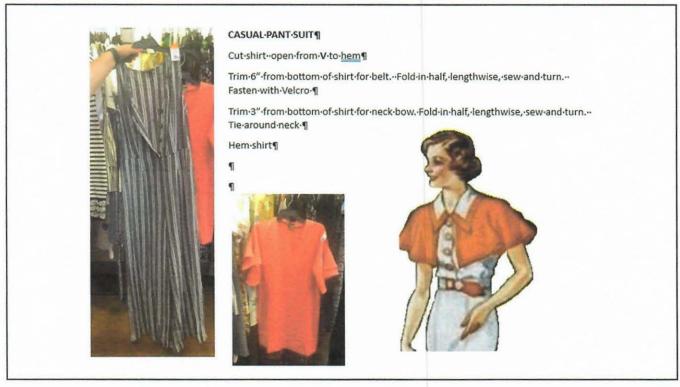

## Upcycling Regular clothes into Everyday 20s and 30s summer tour wear

## Women's tops

A button up short sleeve top is probably the easiest one because almost everyone owns one.







You can pair flats or heels for the perfect summers outfit either for a drive or for an event





Women's Shoes

## Men's Outfits

Button down short sleeve shirt and shorts combo work well for this picnic look

Pairs well with straw hat and loafers

The perfect summer picnic look!









The best places for the best prices:

Thrift stores (Goodwill, Salvation Army, etc) Resale Stores Consignment Stores

These have the best prices for upcycling

Other places would be the shops in downtown Orange or Amazon

Prices

11

1.5.1.1