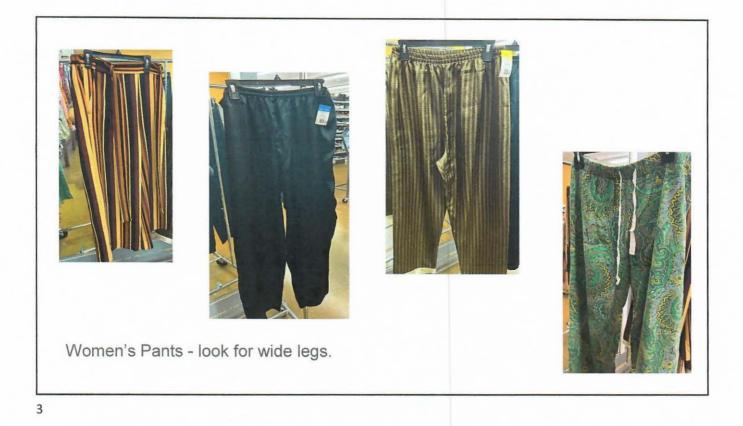

## Women's tops

A button up short sleeve top is probably the easiest one because almost everyone owns one.

You can pair flats or heels for the perfect summers outfit either for a drive or for an event

Women's Shoes